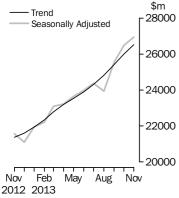

### No. of dwelling commitments

Owner occupied housing

Number of Owner Occupied Dwellings Financed (Tables 1 & 2) The number of owner occupied housing commitments (trend) rose (up 338, 0.6%) in November 2013, following a rise of 0.8% in October 2013. Rises were recorded in commitments for the purchase of established dwellings excluding refinancing (up 189, 0.7%), commitments for the refinancing of established dwellings (up 109, 0.6%) and commitments for the construction of dwellings (up 59, 1.1%), while a fall was recorded in commitments for the purchase of new dwellings (down 18, 0.6%). The seasonally adjusted estimate for the total number of owner occupied housing commitments rose (up 591, 1.1%) in November 2013.

Number of Owner
Occupied Dwellings
Financed Excluding
Refinancing
(Tables 1 & 2)

The number of owner occupied housing commitments excluding refinancing (trend) rose 0.7% in November 2013, following a rise of 0.8% in October 2013. The seasonally adjusted series rose 0.9% in November 2013, following a rise of 2.1% in October 2013.