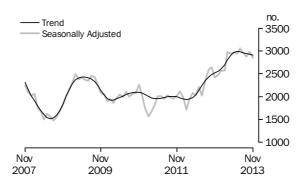

### No. of dwelling commitments

Owner occupied housing

Number of Owner Occupied Dwellings Financed (Tables 1 & 2) The number of owner occupied housing commitments (trend) rose (up 338, 0.6%) in November 2013, following a rise of 0.8% in October 2013. Rises were recorded in commitments for the purchase of established dwellings excluding refinancing (up 189, 0.7%), commitments for the refinancing of established dwellings (up 109, 0.6%) and commitments for the construction of dwellings (up 59, 1.1%), while a fall was recorded in commitments for the purchase of new dwellings (down 18, 0.6%). The seasonally adjusted estimate for the total number of owner occupied housing commitments rose (up 591, 1.1%) in November 2013.

Number of Owner
Occupied Dwellings
Financed Excluding
Refinancing
(Tables 1 & 2)

The number of owner occupied housing commitments excluding refinancing (trend) rose 0.7% in November 2013, following a rise of 0.8% in October 2013. The seasonally adjusted series rose 0.9% in November 2013, following a rise of 2.1% in October 2013.