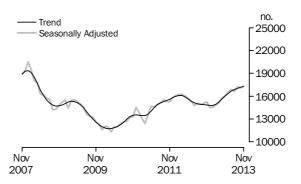

PURPOSE OF FINANCE
(OWNER OCCUPATION)

Construction of dwellings
(Tables 1 & 2)

The number of finance commitments for the construction of dwellings for owner occupation (trend) rose 1.1% in November 2013, following a rise of 1.1% in October 2013. This is the twelfth consecutive rise since December 2012. The seasonally adjusted series rose 2.3% in November 2013, following a rise of 1.1% in October 2013.

Purchase of new dwellings (Tables 1 & 2)

The number of finance commitments for the purchase of new dwellings for owner occupation (trend) fell 0.6% in November 2013, following a fall of 0.6% in October 2013. The seasonally adjusted series fell 4.3% in November 2013, after a rise of 3.7% in October 2013.