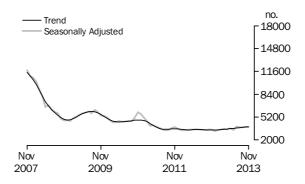

### No. of dwelling commitments

Owner occupied housing

Number of Owner Occupied Dwellings Financed (Tables 1 & 2) The number of owner occupied housing commitments (trend) rose (up 338, 0.6%) in November 2013, following a rise of 0.8% in October 2013. Rises were recorded in commitments for the purchase of established dwellings excluding refinancing (up 189, 0.7%), commitments for the refinancing of established dwellings (up 109, 0.6%) and commitments for the construction of dwellings (up 59, 1.1%), while a fall was recorded in commitments for the purchase of new dwellings (down 18, 0.6%). The seasonally adjusted estimate for the total number of owner occupied housing commitments rose (up 591, 1.1%) in November 2013.

Number of Owner
Occupied Dwellings
Financed Excluding
Refinancing
(Tables 1 & 2)

The number of owner occupied housing commitments excluding refinancing (trend) rose 0.7% in November 2013, following a rise of 0.8% in October 2013. The seasonally adjusted series rose 0.9% in November 2013, following a rise of 2.1% in October 2013.