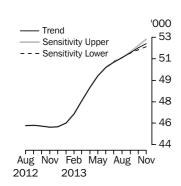

because they will be revised when next month's seasonally adjusted estimates become available. For further information, see paragraphs 30 and 31 in the Explanatory Notes.

The graph below presents the effect of two possible scenarios on the trend estimates:

1 The Decmber 2013 seasonally adjusted estimate of the number of dwelling commitments is higher than the November 2013 seasonally adjusted estimate by 2.1%.

2 The December 2013 seasonally adjusted estimate of the number of dwelling commitments is lower than the November 2013 seasonally adjusted estimate by 2.1%.

WHAT IF NEXT MONTH'S

The percentage change chosen is the average absolute percentage change of the seasonally adjusted series, based on the last 10 years of data.

### NUMBER OF OWNER OCCUPIED DWELLING FINANCE COMMITMENTS



|                |           |        | SEASON    | SEASONALLY ADJUSTED ESTIMATE: |             |               |  |
|----------------|-----------|--------|-----------|-------------------------------|-------------|---------------|--|
|                | Trend as  |        | (1) rises | by 2.1%                       | (2) falls b | y 2.1%        |  |
|                | published |        | on this m | on this month                 |             | on this month |  |
|                |           | %      |           | %                             |             | %             |  |
|                | no.       | change | no.       | change                        | no.         | change        |  |
| May 2013       | 49 767    | 2.0    | 49 767    | 2.0                           | 49 767