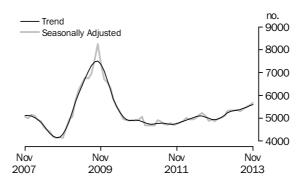

### Value of dwelling commitments Total dwellings

### SUMMARY OF FINDINGS

DWELLINGS FINANCED

Value of Dwellings

Financed

(Tables 11, 1 & 2)

The total value of dwelling commitments excluding alterations and additions (trend) rose 2.0% in November 2013 compared with October 2013 and the seasonally adjusted series rose 1.7% in November 2013.

The total value of owner occupied housing commitments (trend) rose (\$220m, 1.4%) in November 2013. Rises were recorded in commitments for the purchase of established dwellings (up \$197m, 1.5%), commitments for the construction of dwellings (up \$21m, 1.3%) and commitments for the purchase of new dwellings (up \$2m, 0.2%). The seasonally adjusted series for the total value of owner occupied housing commitments rose 1.9% in November 2013.

The total value of investment housing commitments (trend) rose (\$298m, 3.0%) in November 2013 compared with October 2013. Rises were recorded in commitments for the purchase of dwellings by individuals for rent or resale (up \$242m, 2.9%), commitments for the purchase of dwellings by others for rent or resale (up \$29m, 3.5%) and commitments for the construction of dwellings for rent or resale (up \$26m, 4.0%). The value of investment housing commitments seasonally adjusted rose 1.5% in November 2013.