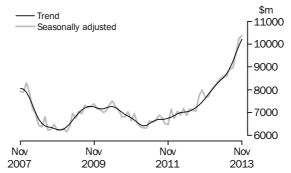

Number of Owner Occupied Dwellings Financed (Tables 1 & 2) The number of owner occupied housing commitments (trend) rose (up 338, 0.6%) in November 2013, following a rise of 0.8% in October 2013. Rises were recorded in commitments for the purchase of established dwellings excluding refinancing (up 189, 0.7%), commitments for the refinancing of established dwellings (up 109, 0.6%) and commitments for the construction of dwellings (up 59, 1.1%), while a fall was recorded in commitments for the purchase of new dwellings (down 18, 0.6%). The seasonally adjusted estimate for the total number of owner occupied housing commitments rose (up 591, 1.1%) in November 2013.