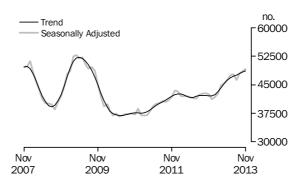

### Value of dwelling commitments Total dwellings

### SUMMARY OF FINDINGS

DWELLINGS FINANCED

Value of Dwellings

Financed

(Tables 11, 1 & 2)

The total value of dwelling commitments excluding alterations and additions (trend) rose 2.0% in November 2013 compared with October 2013 and the seasonally adjusted series rose 1.7% in November 2013.

The total value of owner occupied housing commitments (trend) rose (\$220m, 1.4%) in November 2013. Rises were recorded in commitments for the purchase of established dwellings (up \$197m, 1.5%), commitments for the construction of dwellings (up \$21m, 1.3%) and commitments for the purchase of new dwellings (up \$2m, 0.2%). The seasonally adjusted series for the total value of owner occupied housing commitments rose 1.9% in November 2013.

The total value of investment housing commitments (trend) rose (\$298m, 3.0%) in November 2013 compared with October 2013. Rises were recorded in commitments for the purchase of dwellings by individuals for rent or resale (up \$242m, 2.9%), commitments for the purchase of dwellings by others for rent or resale (up \$29m, 3.5%) and commitments for the construction of dwellings for rent or resale (up \$26m, 4.0%). The value of investment housing commitments seasonally adjusted rose 1.5% in November 2013.