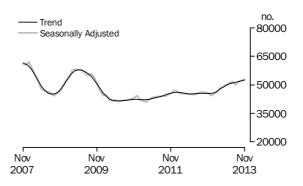

First Home Buyer Commitments (Table 9) In original terms, the number of first home buyer commitments as a percentage of total owner occupied housing finance commitments fell to 12.3% in November 2013 from 12.6% in October 2013. Between November 2013 and October 2013, the average loan size for first home buyers rose \$1,900 to \$298,000. The average loan size for all owner occupied housing commitments rose \$7,900 to \$319,200 for the same period.