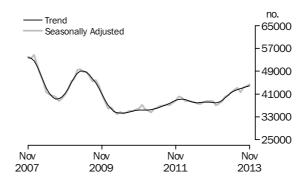

Number of Owner Occupied Dwellings Financed (Tables 1 & 2) The number of owner occupied housing commitments (trend) rose (up 338, 0.6%) in November 2013, following a rise of 0.8% in October 2013. Rises were recorded in commitments for the purchase of established dwellings excluding refinancing (up 189, 0.7%), commitments for the refinancing of established dwellings (up 109, 0.6%) and commitments for the construction of dwellings (up 59, 1.1%), while a fall was recorded in commitments for the purchase of new dwellings (down 18, 0.6%). The seasonally adjusted estimate for the total number of owner occupied housing commitments rose (up 591, 1.1%) in November 2013.

Purchase of established dwellings (including refinancing across lending institutions) (Tables 1 & 2)

The number of finance commitments for the purchase of established dwellings for owner occupation (trend) rose 0.7% in November 2013, following a rise of 0.8% in October 2013. This is the eleventh consecutive rise since January 2013. The seasonally adjusted series rose 1.4% in November 2013, following a rise of 0.9% in October 2013.